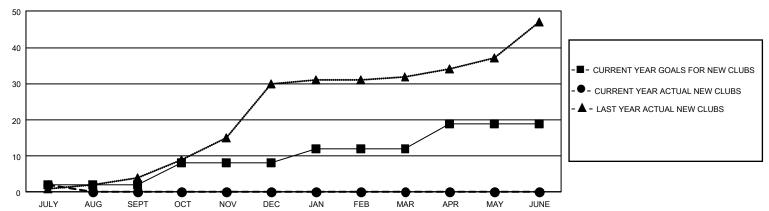

## GMT Constitutional Area 3, Group E

REPORT DOES NOT INCLUDE CLUBS IN UNDISTRICTED AREAS.

| Clubs         |               |             |               | Members               |                        |                         |                                                    |  |  |
|---------------|---------------|-------------|---------------|-----------------------|------------------------|-------------------------|----------------------------------------------------|--|--|
|               | RESULTS FO    | R 2021-2022 |               | RESULTS FOR 2021-2022 |                        |                         |                                                    |  |  |
| QUARTER       | NEW CLUB GOAL | NEW CLUBS   | DROPPED CLUBS | QUARTER MEME          | BER GROWTH NET<br>GOAL | MEMBER GROWTH<br>ACTUAL | DROPPED<br>MEMBERS ACTUAL<br>(including transfers) |  |  |
| JULY/AUG/SEPT | 6             | 2           | 1             | JULY/AUG/SEPT         | 145                    | 107                     | 90                                                 |  |  |
| OCT/NOV/DEC   | 18            | 0           | 0             | OCT/NOV/DEC           | 258                    | 0                       | 0                                                  |  |  |
| JAN/FEB/MAR   | 12            | 0           | 0             | JAN/FEB/MAR           | 185                    | 0                       | 0                                                  |  |  |
| APR/MAY/JUNE  | 21            | 0           | 0             | APR/MAY/JUNE          | 256                    | 0                       | 0                                                  |  |  |

## GOALS AND ACTUAL NEW CLUBS CUMULATIVE