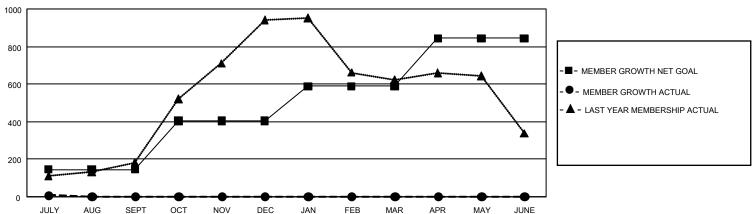

## GMT Constitutional Area 3, Group E

REPORT DOES NOT INCLUDE CLUBS IN UNDISTRICTED AREAS.

| Clubs         |               |             |               | Members               |                        |                         |                                                    |  |  |
|---------------|---------------|-------------|---------------|-----------------------|------------------------|-------------------------|----------------------------------------------------|--|--|
|               | RESULTS FO    | R 2021-2022 |               | RESULTS FOR 2021-2022 |                        |                         |                                                    |  |  |
| QUARTER       | NEW CLUB GOAL | NEW CLUBS   | DROPPED CLUBS | QUARTER MEME          | BER GROWTH NET<br>GOAL | MEMBER GROWTH<br>ACTUAL | DROPPED<br>MEMBERS ACTUAL<br>(including transfers) |  |  |
| JULY/AUG/SEPT | 6             | 2           | 1             | JULY/AUG/SEPT         | 145                    | 107                     | 90                                                 |  |  |
| OCT/NOV/DEC   | 18            | 0           | 0             | OCT/NOV/DEC           | 258                    | 0                       | 0                                                  |  |  |
| JAN/FEB/MAR   | 12            | 0           | 0             | JAN/FEB/MAR           | 185                    | 0                       | 0                                                  |  |  |
| APR/MAY/JUNE  | 21            | 0           | 0             | APR/MAY/JUNE          | 256                    | 0                       | 0                                                  |  |  |

## GOALS AND ACTUAL MEMBERS CUMULATIVE

| DROPPED CLUBS: 1 |    | 26 CLUBS OF 368 ADDED 1 OR MORE | GENDER DISTRIBUTION             |                |       |
|------------------|----|---------------------------------|---------------------------------|----------------|-------|
|                  |    | NEW MEMBERS                     | MALE                            | 3,869 (45.47%) |       |
|                  |    |                                 | FEMALE                          | 4,639 (54.53%) |       |
| DROPPED MEMBERS  |    |                                 |                                 | , ,            |       |
| DECEASED         | 7  | CLICK HERE FOR CUMULATIVE       | TOTAL FAMILY UNIT MEMBERS       |                | 3,125 |
| CLUB CANCELLED 0 |    | MEMBERSHIP DATA                 |                                 |                |       |
| OTHER            | 83 |                                 | FAMILY MEMBERS PAYING HALF DUES |                | 1,824 |
| TOTAL            | 90 |                                 |                                 |                |       |